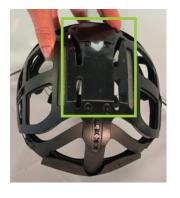

### Unmatched Stability and Fit

- >> Single dial for 3D adjustment
- >> Evenly distributes helmet weight and liner pressure around the entire head
- >> Simple right or left hand adjustment