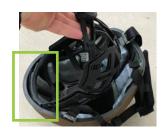

Give us a call toll-free at 1.866.732.7462 or email us at info@skvdex.com.

Insert liner into the helmet, aligning the front brow with the rim of the helmet

Loosen dial at rear of liner as needed to fit on head.