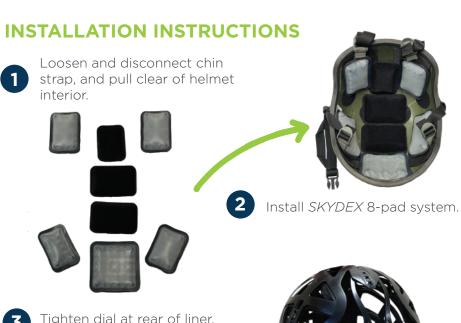

# **ADVANCED SYSTEM COMPONENTS**

FRONT PAD

SIDE PADS

NAPE PADS

**REAR PAD** 

SKYDEX Impact Laver Superior Impact Protection

- >> Absorbs more impact in less space
- >> Durable, long-lasting performance

## Hook and Loop Fabric Layer

>> Easily adjustable for proper fit

### Pad Assembly

- >> Simple cleaning for enhanced hygiene
- >> Highly durable RFwelded seams

## **IsoFit System**

### Unmatched Stability and Fit

- >> Single dial for 3D adjustment
- >> Evenly distributes helmet weight and liner pressure around the entire head
- >> Simple right or left hand adjustment

Give us a call toll-free at 1.866.732.7462 or email us at info@skvdex.com.

Insert liner into the helmet, aligning the front brow with the rim of the helmet

Loosen dial at rear of liner as needed to fit on head.